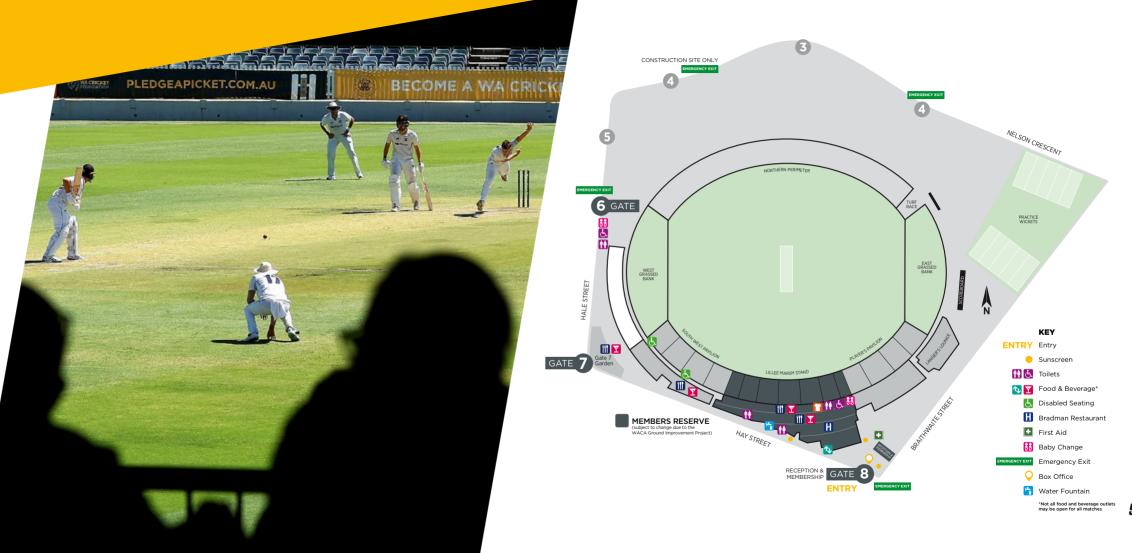

# MEMBERS RESERVE AT THE WACA GROUND

#### MEMBERS SEATING

Members-exclusive seating is located within the air-conditioned Boundary Room and on Levels 1 & 3 of the Lillee Marsh Stand. A designated section of seating at the front of the Boundary Room is reserved for our Life and Loyalty Members.

#### ACCESSIBLE SEATING

Accessible seating for Members needing additional mobility is available on both Levels 1 and 5 within the Members Reserve. All seating is unreserved, with plenty of accessible seating available across both levels. For specific locations, please refer to the stadium map on page 13.

If you require ACROD parking, please contact Optus Stadium directly or visit optusstadium.com.au/getting-here/acrod-parking.

| R | Sili | VED | SEA | TING |
|---|------|-----|-----|------|
|   |      |     |     |      |