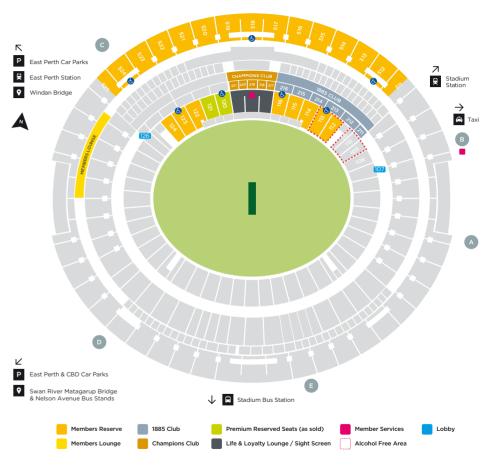

# MEMBERS RESERVE AT THE WACA GROUND

#### MEMBERS SEATING

Members-exclusive seating is located within the air-conditioned Boundary Room and on Levels 1 & 3 of the Lillee Marsh Stand. A designated section of seating at the front of the Boundary Room is reserved for our Life and Loyalty Members.

# MEMBERS RESERVE AT OPTUS STADIUM

#### MEMBERS LOUNGE

Be sure to visit the air-conditioned Members Lounge located inside the River View Room on Level 3. Enjoy a variety of food huts available on every match day, along with exclusive activations just for Members.

#### LIFE & LOYALTY LOUNGE

Life and 40+ year Loyalty Members have access to Level 1 of the Locker Room at Optus Stadium, our Life & Loyalty Lounge.

The Lounge offers seating on a first-come, first-served basis, a private bar, and complimentary tea and coffee for a period of time on match days.

#### **UNRESERVED SEATING**

As part of your All Access membership, regular seating for Members is located on the shaded northern side of Optus Stadium on Levels 1 and 5. All seating is unreserved, except for sections 120 and 121, which are designated as our reserved seating areas.

#### RESERVED SEATING

Experience cricket from our best seats, positioned right behind the bowler's arm! Purchase a reserved seat in section 120 or 121 on Level 1 and make it yours for either the entire cricket season or just for the matches you choose to attend. Reserved seating will be available closer to the season and can be purchased online via your Member Portal.

#### ACCESSIBLE SEATING

Accessible seating for Members needing additional mobility is available on both Levels 1 and 5 within the Members Reserve. All seating is unreserved, with plenty of accessible seating available across both levels. For specific locations, please refer to the stadium map on page 13.

## INSIDE OUR PREMIUM CLUBS

#### 1885 CLUB

1885 Club Members enjoy access to the Platinum Terrace at Optus Stadium, in addition to all areas of the general Members Reserve.

Situated on Level 2, the 1885 Club provides fantastic views of the action on the field, premium food options, and a private bar. Seating in all sections of the 1885 Club is unreserved.

#### CHAMPIONS CLUB

Champions Club Members gain access to Optus Stadium's most exclusive space, the luxurious Victory Lounge. Sit back in leather reclining armchairs positioned right behind the bowler's arm and enjoy in-seat service while soaking up the on-field action in style.